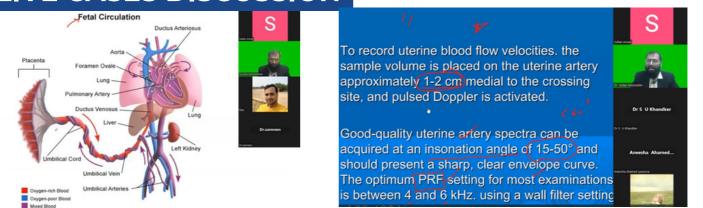

#### **Foetal Color Doppler**

- Uterine artery
- Umbilical artery
- Middle cerebral artery
- Foetal aorta /IVC
- UV and DV
- Interpretation of flow velocities
- Timing of delivery