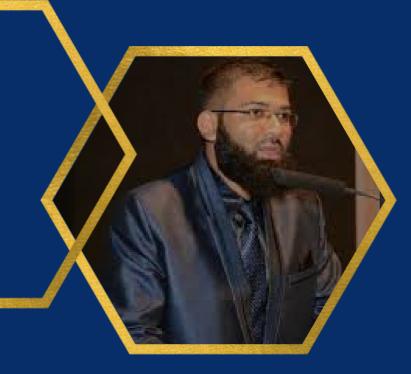

# COURSE DIRECTOR DR. SULTAN MOINUDDIN SHAUKAT ALI

(MBBS, MD, DNB (RADIODIAGNOSIS)

Senior Faculty Of Ultrasonography at Iqramed Academy

Dr. Sultan Moinuddin is a Professor & Head of Radiology
Department at Vedanta Institute of medical science, Mumbai,
India. He has done MBBS from Dr. Vasantrao Pawar Medical
College, hospital and research center, Nashik and MD in
Radiodiagnosis & DNB in Radiodiagnosis from the prestigious
Seth GSMC and KEM Hospital.

He is the expert in all the latest aspects of USG like Colour Doppler, 2D, 3D, and 4D Ultrasonography. He has the expertise in POCUS (Point-of-Care Ultrasound) also known as FAST Ultrasound. He has trained more than 5000 doctors in these modalities to date.

He was awarded a gold medal in Anatomy, Pathology & Forensic Medicine, the Late Dr. Dayanand Dongaonkar Gold medal, Late Vyankatesh Jamkar Gold medal, the Rajebahadur Heart Foundation gold medal, Dr. S.M. Patankar Gold medal, Late Shri Shriram Kushaba Bakare, Memorial Gold medal, Gojarbai Ramrao Bhamre Gold medal, Dr. Shirish K. Bhansali Gold medal, Dr. Vinayak Chitale Gold medal.