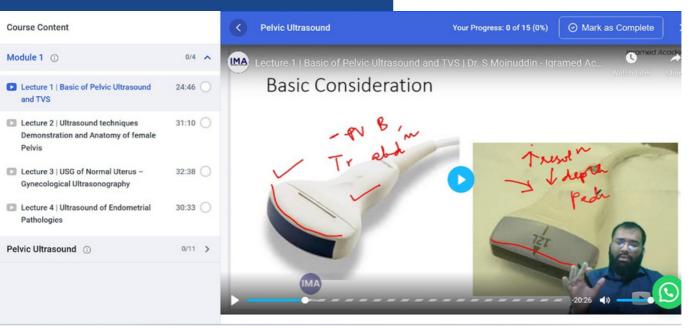

# **EDUCATIONAL METHODS:**

Pre-recorded
Online
Sessions

Digital Practical & Demonstrations

Live Cases Discussion

Hands-On Training On Real Patients

E-Library access & 24\*7 Support

Online & In-Campus Training

#### PRE-RECORDED LECTURES